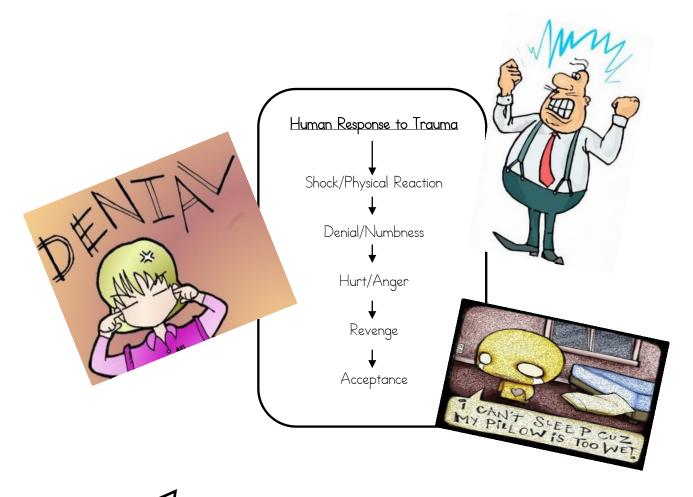

| Power Write #3 | What do you think about Mary's response to this news? Is it a normal response to human trauma? |
|----------------|------------------------------------------------------------------------------------------------|
|                |                                                                                                |
|                |                                                                                                |